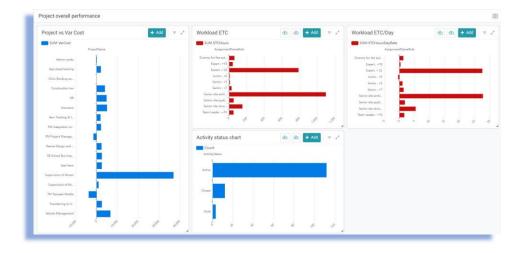

The platform's time sheet records feature automatically updates the project's cost upon posting, ensuring accuracy and efficiency. One of the most valuable aspects of this platform is its ability to monitor the overall performance of the project, comparing the budget to actual hours and costs. This feature allows for real-time adjustments and decision-making to ensure the project stays on track and within budget.

**PMO** 

The most valuable aspects of this platform is

its ability to monitor the overall performance

of the project, comparing the budget to

actual hours and costs. This feature allows for

real-time adjustments and decision-making

to ensure the project stays on track and

within budget. With this platform, users have

full financial control over their project's

performance, making it an invaluable tool for

successful project management.