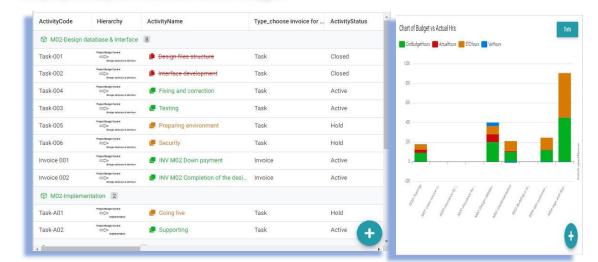

# PROJECT MANAGEMENT & BUDGET CONTROL

The "project management and budget control" platform is an essential tool for any organization or team looking to effectively manage their projects and finances. This platform provides a comprehensive and detailed overview of all projects and sub-projects, including information on activities, their assignments, and progress. It also keeps track of billing information, allowing for easy issuing and collection of payments.

The platform's time sheet records feature automatically updates the project's cost upon posting, ensuring accuracy and efficiency. One of the most valuable aspects of this platform is its ability to monitor the overall performance of the project, comparing the budget to actual hours and costs. This feature allows for real-time adjustments and decision-making to ensure the project stays on track and within budget.