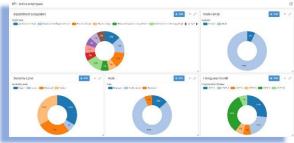

### Management

The most valuable aspects of this platform is its ability to monitor the overall performance of the HR section. Also, it provides significant advantages for top management, enhancing decisionmaking, efficiency, and strategic planning. It allows reporting of the workforce performance, productivity, and HR metrics, and Identifies patterns in employee engagement, turnover, and workforce demographics. Also, monitor salary expenses, overtime, and benefits to optimize budget allocation. The platform measure employee productivity and identify high-potential employees and enhance the Talent Acquisition & Retention by Improve hiring processes and reduce turnover rates. Moreover, it improves the planning process by Forecast staffing needs and align HR strategy with business goals.